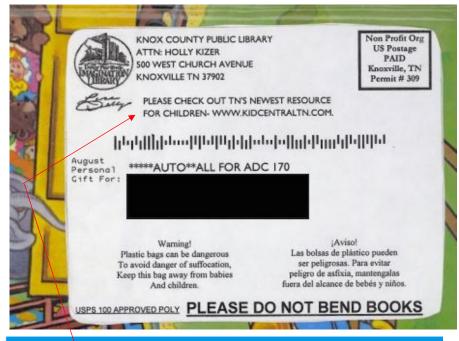

#### **Book Label**

- Two TAGE LINES with 30 characters per line.
- Thank a sponsor or local champion
- Instructions when moving such as a phone number to call. For example, proper recognition can be "Thanks to our Sponsor (sponsors name) or Sponsored by (sponsors name) or Moving?? Call (affiliate phone number).
- Do not use TAG LINES to ask for program funding.
- The TAG LINES can be changed monthly by the Main Coordinator access their Affiliate profile in the Book Order System (BOS), go to edit profile, make the tagline addition or change in the Brochure/Return Address section of the page, then Save and Exit for administrative review.

# DID YOU KNOW THAT THE BOOK LABEL CAN ALSO BE USED AS A TEACHABLE ITEM?

There are many things a child can learn from the mailing label.

- Find the month on the mailing label to teach the child about the months of the year.
- Use the child's name is on the book label to teach the child to spell and possibly write his or her name.
- Learn about mailing address format and for the child to learn his street address and city, state/province and zip code before entering Kindergarten.